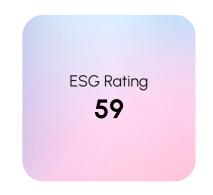

# NSE Sustainability Ratings & Analytics Pillar Scores and Rating Rationale

Social efforts are commendable and form the core of the Sustainability strategy. Environmental and governance performances are moderate where practices are stable and developing.

**Environment Weight** 39%

Environment Score

39

NTPC Limited performs moderately in terms of managing its GHG emissions. The company can do better in terms of managing water resources. The company performs moderately in terms of energy utilization practices and waste handling practices.

NTPC Limited demonstrates fair performance in the area of health and safety measures for its employees. The company is aligned with its peers in terms of diverse and inclusive workforce. It effectively fulfils customer safety and satisfaction standards. It demonstrates a measured approach towards community welfare initiatives. It manages its supply chain effectively by maintaining efficiency and responsible sourcing.

**Social Weight** 29%

Social Score

**72** 

**Governance Weight** 

32%

Governance Score

71

NTPC Limiteds governance practices reflect a balanced structured board. The company ensures an effective Risk Management system. It exhibits effective alignment with industry best practices.